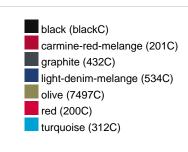

|
| VPE                        | 1/30  | 1/30  | 1/30  | 1/30  | 1/30  | 1/30  | 1/30  |
| (Pcs. per inner packaging  |       |       |       |       |       |       |       |
| / pcs. per outer packaging |       |       |       |       |       |       |       |

| Measurements in cm   | xs       | s        | M        | L        | XL       | XXL      | 3XL      |
|----------------------|----------|----------|----------|----------|----------|----------|----------|
| 1/2 chest            | 48,00 cm | 51,00 cm | 54,00 cm | 57,00 cm | 60,00 cm | 63,00 cm | 66,00 cm |
| length from shoulder | 62,00 cm | 64,00 cm | 66,00 cm | 68,00 cm | 70,00 cm | 71,00 cm | 72,00 cm |
| sleeve length        | 71,00 cm | 71,50 cm | 72,00 cm | 72,50 cm | 73,00 cm | 73,50 cm | 74,00 cm |

# Available colours













### **OEKO-TEX® Standard 100**

OEKO-Tex® CONFIDENCE IN TEXTILES STANDARD 100 15.0.70467 HOHENSTEIN HTTI Tested for harmful substances. www.oeko-tex.com/standard100

# **OCS Standard blended 85%**

When manufacturing garments of myrtle beach and JAMES & NICHOLSON, the Organic Content Standard is a standard for verifying and tracking the exact content of organically grown materials in a final product. Among other things, the superordinate 'Content Claim Standard' defines with OCS the traceability of merchandise as well as the transparency within the production chain.

## Tear off!® Label

Our Tear off!® Label enables us to easily changethe neck label of T-shirts. We use a special transfer-technique for relabelling your T-shirts.

Stand: 04.06.2024 - 17:32:56