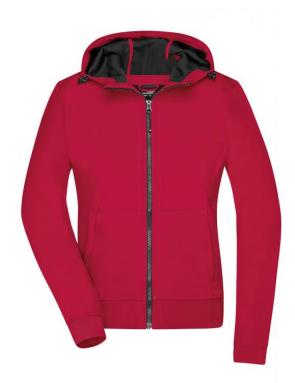

# Hooded softshell jacket in sporty design

2-ply softshell with contrasting inside in mesh look

Elastic waistband and sleeve cuffs

Water- and dirt-repellent due to BIONIC-FINISH®ECO Sewn-on zipped kangaroo pocket, 1 inner pocket

Adjustable hood YKK-zips

JN1145: lightly waisted

**Fabric:** Outer fabric (260 g/m²): 94%

polyester, 6% elastane

Country of origin: Bangladesch

Customs tariff number: 62024010

## Available colours

light-grey/black (422C, blackC) red/black (187C, blackC) blue/black (2925C, black)
navy/navy (296C)

flame/black (blackC, 186C) olive/camouflage (418C)