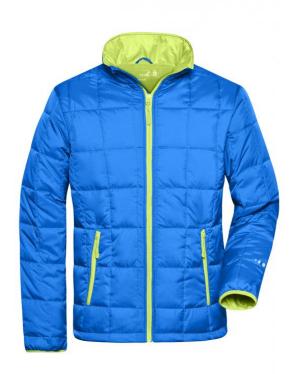

### Padded jacket with warming Thinsulate™ 3M-padding

Light rip-stop fabric
Wind-repellent
Warming ThinsulateTM insulation padding
A fairly thin fabric with optimum thermal insulation
Under-panel front zip with chin protection
Contrasting zips, inner lining and sleevebands
Large JN-logo on the inside of the back
Fashionable reflective print on sleeves
Elastic cord with stopper on hem
Zip for decoration at the back

**Fabric:** Outer fabric: 100% polyester

Lining: 100% polyester

Country of origin: Volksrepublik China

Customs tariff number: 62024010