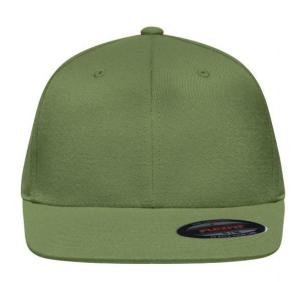

# 6 panel cap without fastener

Flat peak 6 embroidered ventilation holes 8 stitching lines on the peak Laminated front panels

Perfect fit due to an elasthane inset and Flexfit® ribbon

Fully closed back panel

Sizes: S/M = 56/57 cm, L/XL = 58/59 cm

**Fabric:** Outer fabric: 87% polyacrylic, 11%

wool, 2% elastane

Country of origin: Bangladesch

Customs tariff number: 65050030

# Flexfit

Flexfit® Cap: perfect and smooth fit and stability due to an elasthane inset and the patented Flexfit®-band. The back panel is always fully closed.

### 6 Panel

Division of cap into 6 segments. Advantage: One of the most popular cap shapes in Europe

Stand: 03.06.2024 - 02:27:32