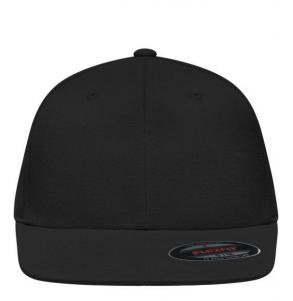

## 6 panel cap without fastener

Flat peak 6 embroidered ventilation holes 8 stitching lines on the peak Laminated front panels Perfect fit due to an elasthane inset and Flexfit® ribbon Fully closed back panel Sizes: S/M = 56/57 cm, L/XL = 58/59 cm

## Flexfit

Flexfit® Cap: perfect and smooth fit and stability due to an elasthane inset and the patented Flexfit®-band. The back panel is always fully closed.