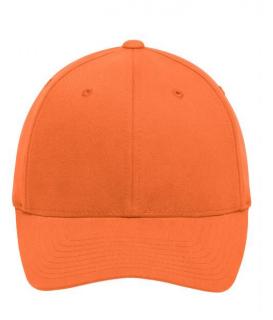

## Trendy 6 panel cap without fastener

6 embroidered ventilation holes 8 decorative stitching lines on the peak Laminated front panels Perfect fit due to an elasthane inset and Flexfit® band Fully closed back panel Brushed cotton Sizes S/M: 56/57 cm, L/XL: 58/59 cm

## Flexfit

Flexfit® Cap: perfect and smooth fit and stability due to an elasthane inset and the patented Flexfit®-band. The back panel is always fully closed.