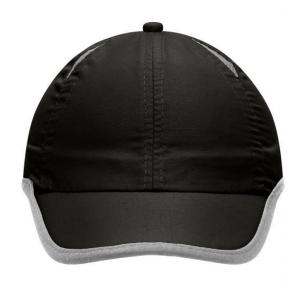

### Sporty 6 panel cap made of microfibre for all weather conditions

Wind-and water-repellent
Breathable
Contrasting piping around the cap
4 mesh-insets for ventilation
Low-profile
Fast-drying terry sweat band
New hook and loop fastener

# 6 Panel

Division of cap into 6 segments. Advantage: One of the most popular cap shapes in Europe

Stand: 02.06.2024 - 21:35:38