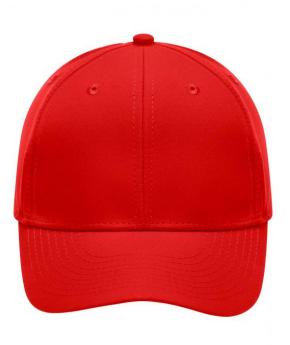

## Functional cap with smooth microfibre surface

Wind-and water-repellent 6 embroidered ventilation holes 8 decorative stitching lines on the peak Laminated front panels Padded satin sweat band Hook and loop fastener