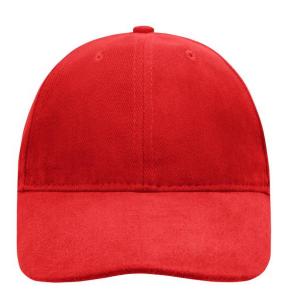

## High-quality 6 panel cap with light lamination - easy to embroider on

6 embroidered ventilation holes 8 decorative stitching lines on the peak Front panels lightly laminated Padded satin sweatband Metal buckle in mat silver with press stud and embroidered eyelet Heavy brushed cotton

## 6 Panel

Division of cap into 6 segments. Advantage: One of the most popular cap shapes in Europe