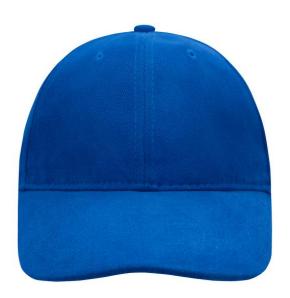

# High-quality 6 panel cap with light lamination - easy to embroider on

6 embroidered ventilation holes 8 decorative stitching lines on the peak Front panels lightly laminated Padded satin sweatband

Metal buckle in mat silver with press stud and embroidered eyelet Heavy brushed cotton