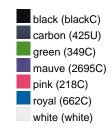

### Available colours

|                            | one size |
|----------------------------|----------|
| Weight in g                | 65 g     |
| VPE                        | 24/144   |
| (Pcs. per inner packaging  |          |
| / pcs. per outer packaging |          |

# Available colours