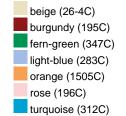

### Available colours

|                            | one size |
|----------------------------|----------|
| Weight in g                | 65 g     |
| VPE                        | 24/144   |
| (Pcs. per inner packaging  |          |
| / pcs. per outer packaging |          |

# Available colours