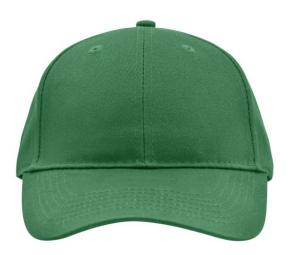

# Classic 6 panel cap with brushed surface

6 embroidered ventilation holes 6 stitching lines on the peak Laminated front panels Padded satin sweatband Hook and loop fastener

**Fabric:** Outer fabric (190 g/m²): 100%

# 6 Panel

Division of cap into 6 segments. Advantage: One of the most popular cap shapes in Europe

Stand: 03.06.2024 - 02:02:20