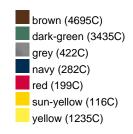

### Available colours

|                            | one size |
|----------------------------|----------|
| Weight in g                | 65 g     |
| VPE                        | 24/144   |
| (Pcs. per inner packaging  |          |
| / pcs. per outer packaging |          |

# Available colours