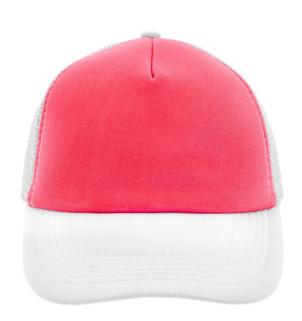

# Trendy 5 panel mesh cap in many colour combinations

6 stitching lines on the peak Fashion sweatband Matching children's cap ref. MB071 Size adjustment by 'click & snap' fastener

Fabric: Outer fabric: 100% polyester

## 5 Panel Cap

Division of cap into 5 segments. Advantage: A large advertising space without annoying seams on front panels

Stand: 21.05.2024 - 00:11:51