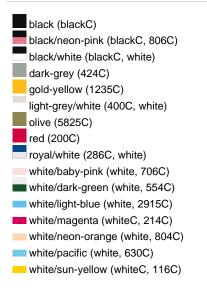

## Available colours

black/neon-green (blackC, 802C)
black/neon-yellow (blackC, 803C)
burgundy (7427C)
dark-grey/black (424C, blackC)
khaki (468C)
navy (2767C)
olive/white (5825C, white)
red/white (200C, white)
sun-yellow/black (116C, blackC)
white/black (white, blackC)
white/fern-green (whiteC, 347C)
white/light-grey (white, 400C)
white/navy (white, 2767C)
white/neon-pink (white, 806C)
white/red (white, 200C)

black/neon-orange (blackC, 1505C)
black/pacific (blackC, 2925C)
dark-green (343C)
dark-olive (5815C)
light-grey (400C)
neon-pink/white (806C, white)
orange/white (165C, white)
royal (2748C)
white (white)
white/burgundy (white, 490C)
white/graphite (whiteC, 432C)
white/lilac (white, 267C)
white/neon-green (white, 809C)
white/royal (white, 301C)