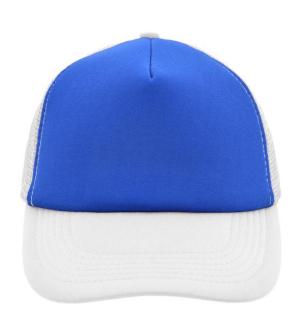

## Trendy 5 panel mesh cap in many colour combinations

6 stitching lines on the peak Fashion sweatband Matching children's cap ref. MB071 Size adjustment by 'click & snap' fastener

Fabric: Outer fabric: 100% polyester

### Available colours

black (blackC) black/neon-pink (blackC, 806C) black/white (blackC, white) dark-grey (424C) gold-yellow (1235C) light-grey/white (400C, white) olive (5825C) red (200C) royal/white (286C, white) white/baby-pink (white, 706C) white/dark-green (white, 554C) white/light-blue (white, 2915C) white/magenta (whiteC, 214C) white/neon-orange (white, 804C) white/pacific (white, 630C) white/sun-yellow (whiteC, 116C)