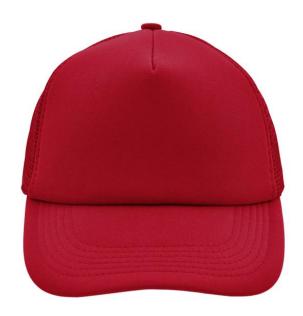

#### Trendy 5 panel mesh cap in many colour combinations

6 stitching lines on the peak
Fashion sweatband
Matching children's cap ref. MB071
Size adjustment by 'click & snap' fastener

Fabric: Outer fabric: 100% polyester

### Available colours

black (blackC) black/neon-pink (blackC, 806C) black/white (blackC, white) dark-grey (424C) gold-yellow (1235C) light-grey/white (400C, white) olive (5825C) red (200C) royal/white (286C, white) white/baby-pink (white, 706C) white/dark-green (white, 554C) white/light-blue (white, 2915C) white/magenta (whiteC, 214C) white/neon-orange (white, 804C) white/pacific (white, 630C) white/sun-yellow (whiteC, 116C)

black/neon-orange (blackC, 1505C)
black/pacific (blackC, 2925C)
dark-green (343C)
dark-olive (5815C)
light-grey (400C)
neon-pink/white (806C, white)
orange/white (165C, white)
royal (2748C)
white (white)
white/burgundy (white, 490C)
white/graphite (whiteC, 432C)
white/lilac (white, 267C)
white/neon-green (white, 802C)
white/royal (white, 301C)