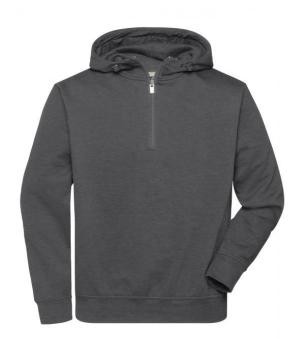

# JN839 BIO Workwear-Half Zip Hoody

## Hooded sweatshirt with zip

Durable, easy care cotton/polyester blend Combed ringspun organic cotton, roughened on the inside Double-layer hood with elastic, adjustable cord Ribbed cuffs and waistband with elastane Washable at 60°C, suitable for tumble drying Zips: YKK

Fabric: Outer fabric (290 g/m²): 70%

cotton, 30% polyester

Country of origin: Pakistan

**Customs tariff number:** 61102099

Care instructions: