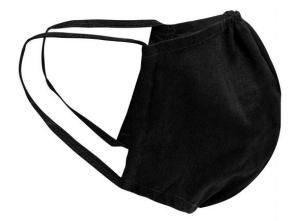

## Reusable, double-layer mouth-nose mask

100% cotton Elastic rubber band for a good fit Washable at 60 ° Dimensions approx: 13 x 22 cm No medical device, no personal protective equipment (PPE) Exclusively for private and non-medical applications