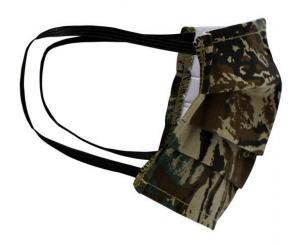

## MB112 Face-Mask folded

## Reusable, double-layer mouth-nose mask

100% cotton

Elastic rubber band for a good fit

Washable at 40 °

Dimensions approx: 8 x 18 cm

No medical device, no personal protective equipment (PPE) Exclusively for private and non-medical applications