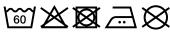

## Re-usable, two ply mouth-and-nose mask

Outside: 100% polyester, inside: 100% cotton

Elastic band for a good fit Washable at 60°C

Measurements: approx. 15,5 x 24 cm

Neither a medical product nor a personal protective equipment (PPE)

Exclusively for private, not for medical use

**Fabric:** Outer fabric: 100% polyester

Outer fabric 2: 100% cotton

Country of origin: Slowakei

Customs tariff number: 63079095

## Care instructions:



## Available colours

|                            | one size |
|----------------------------|----------|
| Weight in g                | 62 g     |
| VPE                        | 1/20     |
| (Pcs. per inner packaging  |          |
| / pcs. per outer packaging |          |

## Available colours

white (white)

Stand: 05.06.2024 - 14:06:15