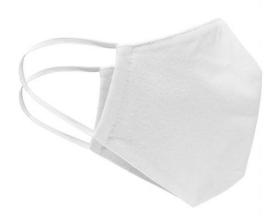

## Re-usable, two ply mouth-and-nose mask

Outside: 100% polyester, inside: 100% cotton

Elastic band for a good fit Washable at 60°C

Measurements: approx. 15,5 x 24 cm

Neither a medical product nor a personal protective equipment (PPE)

Exclusively for private, not for medical use

**Fabric:** Outer fabric: 100% polyester

Outer fabric 2: 100% cotton

Country of origin: Slowakei

Customs tariff number: 63079095