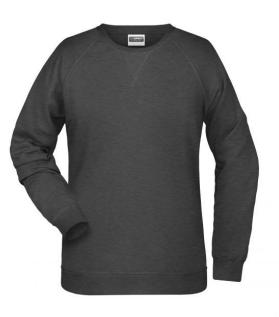

Classic sweatshirt with raglan sleeves

High-quality French terry, 85% combed ring-spun organic cotton Classic round neck, necktape Collar and cuffs with elastane Collar patch Tear off!-label 8021: lightly waisted

| Measurements in cm   | XS       | S        | М        | L        | XL       | XXL      | 3XL      |
|----------------------|----------|----------|----------|----------|----------|----------|----------|
| 1/2 chest            | 48,00 cm | 51,00 cm | 54,00 cm | 57,00 cm | 60,00 cm | 63,00 cm | 66,00 cm |
| length from shoulder | 62,00 cm | 64,00 cm | 66,00 cm | 68,00 cm | 70,00 cm | 71,00 cm | 72,00 cm |
| sleeve length        | 71,00 cm | 71,50 cm | 72,00 cm | 72,50 cm | 73,00 cm | 73,50 cm | 74,00 cm |