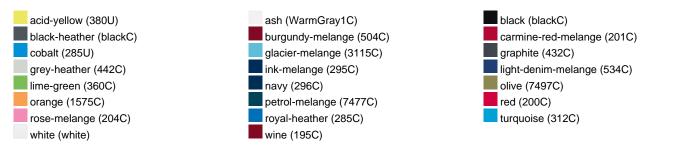

| 1/30  | 1/30  | 1/30  | 1/30  | 1/30  | 1/30  | 1/30  |  |  |
| (Pcs. per inner packaging  |       |       |       |       |       |       |       |  |  |
| / pcs. per outer packaging |       |       |       |       |       |       |       |  |  |

| Measurements in cm   | XS       | S        | М        | L        | XL       | XXL      | 3XL      |
|----------------------|----------|----------|----------|----------|----------|----------|----------|
| 1/2 chest            | 48,00 cm | 51,00 cm | 54,00 cm | 57,00 cm | 60,00 cm | 63,00 cm | 66,00 cm |
| length from shoulder | 62,00 cm | 64,00 cm | 66,00 cm | 68,00 cm | 70,00 cm | 71,00 cm | 72,00 cm |
| sleeve length        | 71,00 cm | 71,50 cm | 72,00 cm | 72,50 cm | 73,00 cm | 73,50 cm | 74,00 cm |

## Available colours



## Features





## OCS Standard blended 85%

**OEKO-TEX® Standard 100** 

substances. www.oeko-tex.com/standard100

When manufacturing garments of myrtle beach and JAMES & NICHOLSON, the Organic Content Standard is a standard for verifying and tracking the exact content of organically grown materials in a final product. Among other things, the superordinate 'Content Claim Standard' defines with OCS the traceability of merchandise as well as the transparency within the production chain.

OEKO-Tex® CONFIDENCE IN TEXTILES STANDARD 100 15.0.70467 HOHENSTEIN HTTI Tested for harmful



## Tear off!® Label

Our Tear off!® Label enables us to easily changethe neck label of T-shirts. We use a special transfer-technique for relabelling your T-shirts.