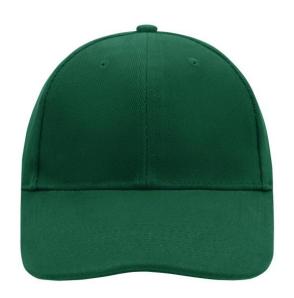

# Classic cap with laminated front panels

6 embroidered ventilation holes 8 stitching lines on the peak Padded satin sweatband Clip fastener with silver buckle and embroidered eyelet Super heavy brushed cotton

# 6 Panel

Division of cap into 6 segments. Advantage: One of the most popular cap shapes in Europe

Stand: 01.06.2024 - 23:21:31