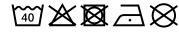

## Durable garment bag with high-quality embroidered James & Nicholson logo

Suitable for 8-12 clothes hangers Long zip fastener to close Additional cord made of cotton/polyester Measurements: 90 cm long, 50 cm wide, 30 cm deep

**Fabric:** Outer fabric: 65% polyester, 35%

cotton

Country of origin: Bangladesch

Customs tariff number: 63053900

## Care instructions:



## Available colours

|                            | one size |
|----------------------------|----------|
| Weight in g                | 494 g    |
| VPE                        | 1/30     |
| (Pcs. per inner packaging  |          |
| / pcs. per outer packaging |          |

Available colours

dark-grey (7538C)

Stand: 23.05.2024 - 08:18:44