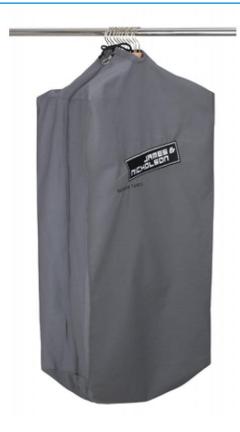

## Durable garment bag with high-quality embroidered James & Nicholson logo

Suitable for 8-12 clothes hangers Long zip fastener to close Additional cord made of cotton/polyester Measurements: 90 cm long, 50 cm wide, 30 cm deep

**Fabric:** Outer fabric: 65% polyester, 35%

cotton

Country of origin: Bangladesch

Customs tariff number: 63053900