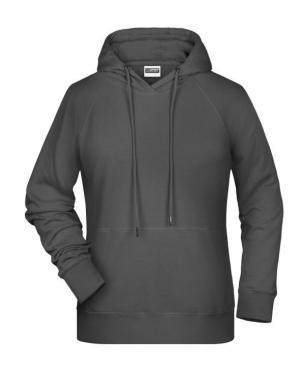

## Hooded sweatshirt with raglan sleeves

High-quality sweat fabric with roughened inside 85% combed ring-spun organic cotton Two-layer hood with drawcord Lateral dividing seams at the front, kangaroo pocket Cuffs with elastane Tear off!®-label 8023: lightly waisted