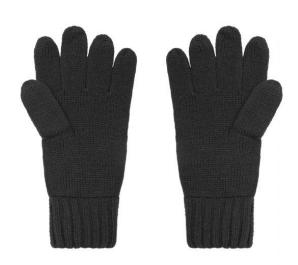

## Elegant knitted gloves made of melange yarns

Stocking stitch with twin-layer cuffs Cuffs with trendy rib pattern Available as a set with scarf and hat

**Fabric:** Outer fabric: 80% polyacrylic, 20%

polyamide