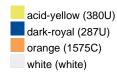

### Available colours

|                            | 30 x 50 cm |
|----------------------------|------------|
| Weight in g                | 60 g       |
| VPE                        | 5/250      |
| (Pcs. per inner packaging  |            |
| / pcs. per outer packaging |            |

#### Available colours

OEKO-TEX® Standard 100 Spa
OEKO-Tex® CONFIDENCE IN TEXTILES STANDARD 100 18.0.57944 HOHENSTEIN HTTI Tested for harmful substances. www.oeko-tex.com/standard100

Stand: 29.05.2024 - 08:47:54