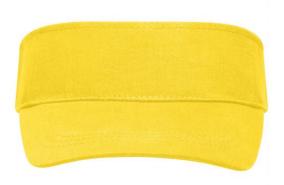

3 stitching lines on the peak Padded cotton sweatband Hook and loop fastener Brushed cotton

Fabric:

Country of origin:

Customs tariff number:

65050030

Volksrepublik China

Outer fabric: 100% cotton

Care instructions:

## Available colours

Features

Caps to print on

Caps with this label are ideal for printing and embroidering. The construction of the caps leaves a lot of space so the cap is easy to decorate, with the logo presented to perfection.