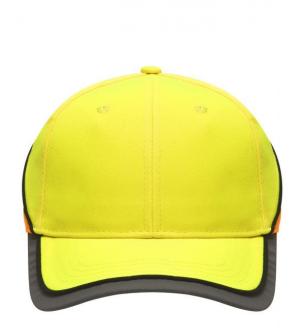

# Functional 6 panel cap in loud neon colours

2 embroidered ventilation holes 4 stitching lines on the peak Contrasting piping around the cap Laminated front panels Padded satin sweat band

Reflective hook and loop fastener and border around the peak (without protective function/no PPE)

# Available colours

neon-orange/neon-yellow (1505C, 809C)

neon-yellow/neon-orange (809C, 804C)