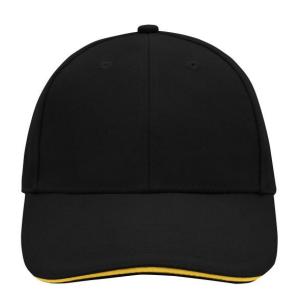

# Sandwich cap in a multitude of colour combinations

6 embroidered ventilation holes 6 decorative stitching lines on the peak Front panels laminated Lined satin sweatband Clip fastener with brass buckle and embroidered eyelet Super heavy brushed cotton

## 6 Panel

Division of cap into 6 segments. Advantage: One of the most popular cap shapes in Europe

Stand: 29.05.2024 - 09:57:14