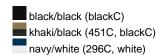

### Trendy children's hat made of smooth cotton

Piping on brim partly in contrasting colour 4 metal eyelets 8 stitching lines on the brim Padded satin sweatband Size: 54 cm/from the age of 4 Matching hat for adults see ref. MB012

Heavy brushed cotton

Fabric: Outer fabric (260 g/m²): 100%

cotton

Country of origin: Volksrepublik China

Customs tariff number: 65050090

#### Care instructions:



#### Partner article:



Fisherman Piping Hat Art-Nr.: MB012

### Available colours

|                            | one size |
|----------------------------|----------|
| Weight in g                | 54 g     |
| VPE                        | 50/200   |
| (Pcs. per inner packaging  |          |
| / pcs. per outer packaging |          |

## Available colours









### **OEKO-TEX® Stoff**

The fabric of this article has been tested for harmful substances and certified acc. to STANDARD 100 by OEKO-TEX®



# Caps to print on

Caps with this label are ideal for printing and embroidering. The construction of the caps leaves a lot of space so the cap is easy to decorate, with the logo presented to perfection.



# 5 Panel Cap

Division of cap into 5 segments. Advantage: A large advertising space without annoying seams on front panels

Stand: 01.06.2024 - 06:24:21