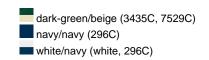

### Trendy children's hat made of smooth cotton

Piping on brim partly in contrasting colour 4 metal eyelets 8 stitching lines on the brim Padded satin sweatband Size: 54 cm/from the age of 4 Matching hat for adults see ref. MB012

Heavy brushed cotton

Fabric: Outer fabric (260 g/m²): 100%

cotton

Country of origin: Volksrepublik China

Customs tariff number: 65050090

#### Care instructions:



#### Partner article:



Fisherman Piping Hat Art-Nr.: MB012

### Available colours

|                            | one size |
|----------------------------|----------|
| Weight in g                | 54 g     |
| VPE                        | 50/200   |
| (Pcs. per inner packaging  |          |
| / pcs. per outer packaging |          |

## Available colours









### **OEKO-TEX® Stoff**

The fabric of this article has been tested for harmful substances and certified acc. to STANDARD 100 by OEKO-TEX®



# Caps to print on

Caps with this label are ideal for printing and embroidering. The construction of the caps leaves a lot of space so the cap is easy to decorate, with the logo presented to perfection.



# 5 Panel Cap

Division of cap into 5 segments. Advantage: A large advertising space without annoying seams on front panels

Stand: 01.06.2024 - 06:24:21