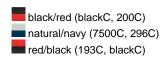

### Trendy children's hat made of smooth cotton

Piping on brim partly in contrasting colour 4 metal eyelets 8 stitching lines on the brim Padded satin sweatband Size: 54 cm/from the age of 4 Matching hat for adults see ref. MB012

Heavy brushed cotton

Fabric: Outer fabric (260 g/m²): 100%

cotton

Country of origin: Volksrepublik China

Customs tariff number: 65050090

#### Care instructions:



#### Partner article:



Fisherman Piping Hat Art-Nr.: MB012

### Available colours

|                            | one size |
|----------------------------|----------|
| Weight in g                | 54 g     |
| VPE                        | 50/200   |
| (Pcs. per inner packaging  |          |
| / pcs. per outer packaging |          |

## Available colours









### **OEKO-TEX® Stoff**

The fabric of this article has been tested for harmful substances and certified acc. to STANDARD 100 by OEKO-TEX®



# Caps to print on

Caps with this label are ideal for printing and embroidering. The construction of the caps leaves a lot of space so the cap is easy to decorate, with the logo presented to perfection.



# 5 Panel Cap

Division of cap into 5 segments. Advantage: A large advertising space without annoying seams on front panels

Stand: 01.06.2024 - 06:24:21