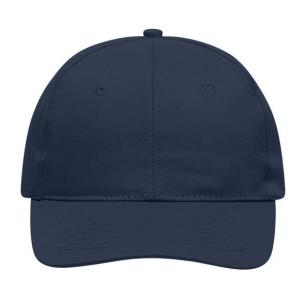

# Classic promo cap with laminated front panels

6 embroidered ventilation holes 6 stitching lines on the peak Cotton sweatband Hook and loop fastener

**Fabric:** Outer fabric: 100% cotton

Country of origin: Volksrepublik China

# Features

## 6 Panel

Division of cap into 6 segments. Advantage: One of the most popular cap shapes in Europe

Stand: 29.05.2024 - 12:22:48