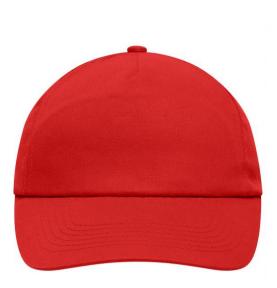

## Promo cap with flap-lamination in front panel

4 embroidered ventilation holes 6 stitching lines on the peak Cotton sweatband Hook and loop fastener

Fabric:

Country of origin:

Outer fabric (165 g/m<sup>2</sup>): 100% cotton

Available colours

black (blackC) white (white)

navy (296C)

signal-red (199C)

Caps to print on Caps with this label are ideal for printing and embroidering. The construction of the caps leaves a lot of space so the cap is easy to decorate, with the logo presented to perfection.

5 Panel Cap Division of cap into 5 segments. Advantage: A large advertising space without annoying seams on front panels

Stand: 05.06.2024 - 20:21:31