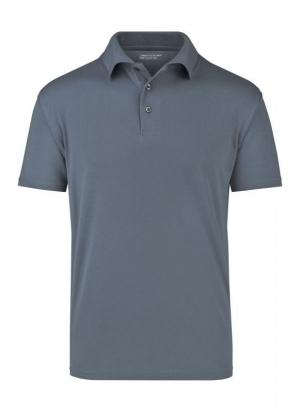

## Polo Shirt made of highly-functional CoolDry®

Double-knitted, structured jersey

Inside made of polyester-five-channel fibre, outside made of cotton Comfortable to wear, breathable and quick-drying Neck tape, twin needle stitching on shoulders, neckline and armlines

## **CoolDry**®

Due to the CoolDry® treating moisture is transported to the outside and creates a comfortable feeling. The textiles dry quickly, are breathable and ideal for all activities.

Stand: 04.06.2024 - 13:37:00