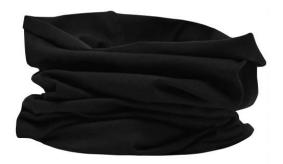

## **MB100 X-Tube Cotton**

Very elastic and shape-retaining jersey Measurements: approx. 25 x 50 cm

MADE IN GERMANY

Fabric:

Outer fabric (145 g/m²): 95%

cotton, 5% elastane

Country of origin:

Deutschland

**Customs tariff number:** 

61171000

Multi-functional tube that can be worn in 12 different ways

## Available colours

black (blackC)

white (white)

Stand: 23.05.2024 - 06:19:15