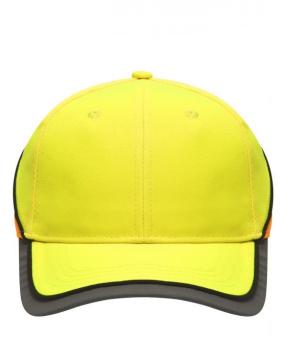

## Functional 6 panel cap in loud neon colours

2 embroidered ventilation holes 4 stitching lines on the peak Contrasting piping around the cap Laminated front panels Padded satin sweat band Reflective hook and loop fastener and border around the peak (without protective function/no PPE)

Available colours

neon-orange/neon-yellow (1505C, 809C)

neon-yellow/neon-orange (809C, 804C)

Features

6 Panel Division of cap into 6 segments. Advantage: One of the most popular cap shapes in Europe

Stand: 02.06.2024 - 13:22:18