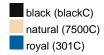

### Available colours

|                            | one size |
|----------------------------|----------|
| Weight in g                | 596 g    |
| VPE                        | 16/16    |
| (Pcs. per inner packaging  |          |
| / pcs. per outer packaging |          |

| Measurements in cm | one size  |
|--------------------|-----------|
| Length             | 180,00 cm |
| Length, rolled     | 32,00 cm  |
| Width              | 130,00 cm |
| Diameter, rolled   | 18,00 cm  |

## Available colours