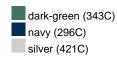

### Available colours

|                            | one size |
|----------------------------|----------|
| Weight in g                | 596 g    |
| VPE                        | 16/16    |
| (Pcs. per inner packaging  |          |
| / pcs. per outer packaging |          |

| Measurements in cm | one size  |
|--------------------|-----------|
| Length             | 180,00 cm |
| Length, rolled     | 32,00 cm  |
| Width              | 130,00 cm |
| Diameter, rolled   | 18,00 cm  |

## Available colours