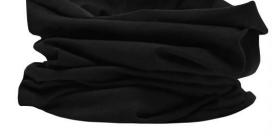

## **MB100 X-Tube Cotton**

Very elastic and shape-retaining jersey Measurements: approx. 25 x 50 cm MADE IN GERMANY

Fabric:

Outer fabric (145 g/m²): 95%

cotton, 5% elastane

Country of origin:

Deutschland

**Customs tariff number:** 

## Available colours

black (blackC)

white (white)

Stand: 02.06.2024 - 20:40:30