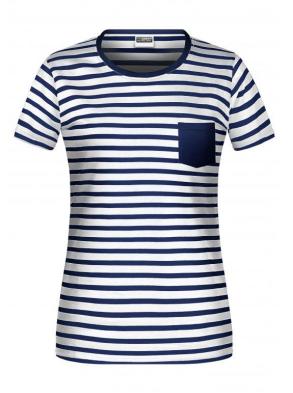

## T-shirt in maritime look with breast pocket

100% combed ring-spun organic cotton, single jersey, round neck Two-ply rolled hem on sleeves and waistband Neckband with elastane 8027: lightly waisted Tear off®- label

Outer fabric (140 g/m<sup>2</sup>): 100% Fabric: cotton

Country of origin:

Bangladesch 61091000

Customs tariff number:

Care instructions:

Partner article:

Men's T-Shirt Striped Art-Nr.: 8028

Available colours

Available colours

atlantic/white (307C, white) white/navy (white, 296C)

navy/white (296C, white)

red/white (186C, white)