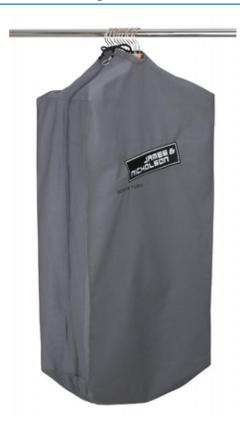

## Durable garment bag with high-quality embroidered James & Nicholson logo

Suitable for 8-12 clothes hangers Long zip fastener to close Additional cord made of cotton/polyester Measurements: 90 cm long, 50 cm wide, 30 cm deep

Available colours

dark-grey (7538C)

Stand: 04.06.2024 - 20:16:44