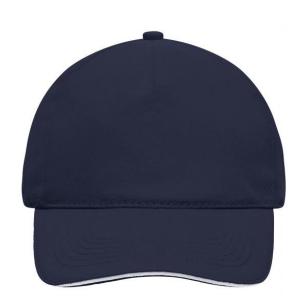

### 5 panel cap with contrasting sandwich

4 embroidered ventilation holes 6 stitching lines on the peak Laminated front panel Padded satin sweatband Hook and loop fastener Heavy brushed cotton

Fabric: Outer fabric (260 g/m²): 100%

## 5 Panel Cap

Division of cap into 5 segments. Advantage: A large advertising space without annoying seams on front panels

Stand: 29.05.2024 - 01:25:55