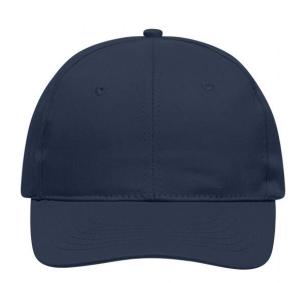

# Classic promo cap with laminated front panels

6 embroidered ventilation holes 6 stitching lines on the peak Cotton sweatband Hook and loop fastener

**Fabric:** Outer fabric: 100% cotton

Country of origin: Volksrepublik China

## 6 Panel

Division of cap into 6 segments. Advantage: One of the most popular cap shapes in Europe

Stand: 29.05.2024 - 21:50:49