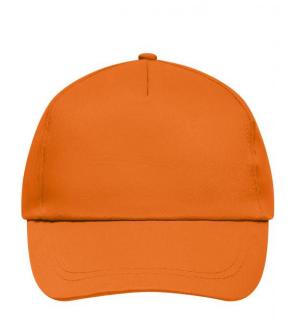

### Promo Cap with lightly laminated front panel

4 embroidered ventilation holes 2 stitching lines on the peak Cotton sweatband Hook and loop fastener

**Fabric:** Outer fabric (165 g/m²): 100%

cotton

Country of origin: Volksrepublik China

## 5 Panel Cap

Division of cap into 5 segments. Advantage: A large advertising space without annoying seams on front panels

Stand: 21.06.2024 - 00:00:39