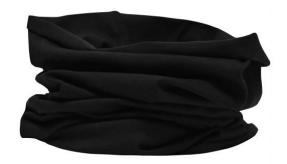

## **MB100 X-Tube Cotton**

Very elastic and shape-retaining jersey Measurements: approx. 25 x 50 cm MADE IN GERMANY

**Fabric:** Outer fabric (145 g/m²): 95%

cotton, 5% elastane

Country of origin: Deutschland

## Available colours

black (blackC)

white (white)

Stand: 04.06.2024 - 03:48:19