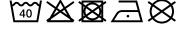

## **MB100 X-Tube Cotton**





Very elastic and shape-retaining jersey Measurements: approx. 25 x 50 cm MADE IN GERMANY

**Fabric:** Outer fabric (145 g/m²): 95%

cotton, 5% elastane

Country of origin: Deutschland

Customs tariff number: 61171000

Care instructions:





## Available colours

|                            | one size |
|----------------------------|----------|
| Weight in g                | 39 g     |
| VPE                        | 10/500   |
| (Pcs. per inner packaging  |          |
| / pcs. per outer packaging |          |

| Measurements in cm | one size |
|--------------------|----------|
| Length             | 50,00 cm |
| Width              | 25,00 cm |

## Available colours

black (blackC)

white (white)

Stand: 04.06.2024 - 03:48:19