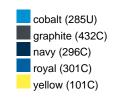

### Available colours

|                            | one size |
|----------------------------|----------|
| Weight in g                | 430 g    |
| VPE                        | 5/25     |
| (Pcs. per inner packaging  |          |
| / pcs. per outer packaging |          |

## Available colours

OEKO-TEX® Standard 100 Spa
OEKO-Tex® CONFIDENCE IN TEXTILES STANDARD 100 18.0.57944 HOHENSTEIN HTTI Tested for harmful substances. www.oeko-tex.com/standard100

Stand: 31.05.2024 - 09:03:18