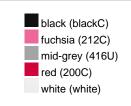

### Available colours

|                            | one size |
|----------------------------|----------|
| Weight in g                | 430 g    |
| VPE                        | 5/25     |
| (Pcs. per inner packaging  |          |
| / pcs. per outer packaging |          |

## Available colours

OEKO-TEX® Standard 100 Spa
OEKO-Tex® CONFIDENCE IN TEXTILES STANDARD 100 18.0.57944 HOHENSTEIN HTTI Tested for harmful substances. www.oeko-tex.com/standard100

Stand: 31.05.2024 - 09:03:18