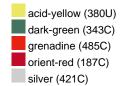

### Available colours

|                            | one size |
|----------------------------|----------|
| Weight in g                | 430 g    |
| VPE                        | 5/25     |
| (Pcs. per inner packaging  |          |
| / pcs. per outer packaging |          |

## Available colours

OEKO-TEX® Standard 100 Spa
OEKO-Tex® CONFIDENCE IN TEXTILES STANDARD 100 18.0.57944 HOHENSTEIN HTTI Tested for harmful substances. www.oeko-tex.com/standard100

Stand: 31.05.2024 - 09:03:18