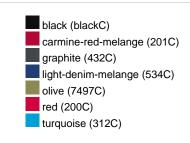

## Available colours

|                            | xs    | s     | М     | L     | XL    | XXL   | 3XL   |
|----------------------------|-------|-------|-------|-------|-------|-------|-------|
| Weight in g                | 474 g | 514 g | 552 g | 592 g | 632 g | 672 g | 712 g |
| VPE                        | 1/30  | 1/30  | 1/30  | 1/30  | 1/30  | 1/30  | 1/30  |
| (Pcs. per inner packaging  |       |       |       |       |       |       |       |
| / pcs. per outer packaging |       |       |       |       |       |       |       |

# Available colours

OEKO-Tex® CONFIDENCE IN TEXTILES STANDARD 100 15.0.70467 HOHENSTEIN HTTI Tested for harmful substances. www.oeko-tex.com/standard100