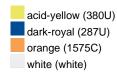

### Available colours

|                            | 30 x 50 cm |
|----------------------------|------------|
| Weight in g                | 60 g       |
| VPE                        | 5/250      |
| (Pcs. per inner packaging  |            |
| / pcs. per outer packaging |            |

#### Available colours

OEKO-TEX® Standard 100 Spa
OEKO-Tex® CONFIDENCE IN TEXTILES STANDARD 100 18.0.57944 HOHENSTEIN HTTI Tested for harmful substances. www.oeko-tex.com/standard100

Stand: 30.05.2024 - 17:43:55