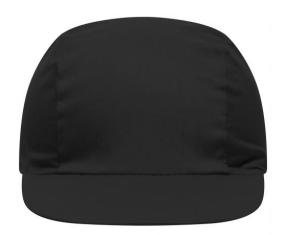

# Promo cap with vertical panel and elastic band

Low-profile Cotton sweatband

**Fabric:** Outer fabric (165 g/m²): 100%

cotton

Country of origin: Volksrepublik China

Customs tariff number: 65050030

#### 3 Panel

Division of cap into 3 segments. Advantage: A large advertising space without annoying seams on front- and side-panels

Stand: 04.06.2024 - 12:33:11