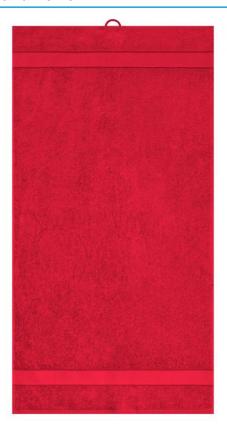

## Towel in fashionable design

Pleasantly soft cotton terry, combed ring-spun organic-cotton Optimum absorbency Selection of fashionable, bright colours 50 x 100 cm

Fabric: Outer fabric (420 g/m²): 100%

### Available colours

|                            | one size |
|----------------------------|----------|
| Weight in g                | 222 g    |
| VPE                        | 5/50     |
| (Pcs. per inner packaging  |          |
| / pcs. per outer packaging |          |

| Measurements in cm | one size  |
|--------------------|-----------|
| Length             | 100,00 cm |
| Width              | 50,00 cm  |
| Distance between   | 8,00 cm   |
| border and edge    |           |
| Distance between   | 3,80 cm   |
| border and edge    |           |