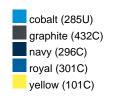

### Available colours

|                            | one size |
|----------------------------|----------|
| Weight in g                | 222 g    |
| VPE                        | 5/50     |
| (Pcs. per inner packaging  |          |
| / pcs. per outer packaging |          |

## Available colours

OEKO-TEX® Standard 100 Spa
OEKO-Tex® CONFIDENCE IN TEXTILES STANDARD 100 18.0.57944 HOHENSTEIN HTTI Tested for harmful substances. www.oeko-tex.com/standard100

Stand: 21.06.2024 - 04:33:20