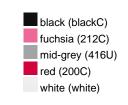

### Available colours

|                            | one size |
|----------------------------|----------|
| Weight in g                | 222 g    |
| VPE                        | 5/50     |
| (Pcs. per inner packaging  |          |
| / pcs. per outer packaging |          |

## Available colours

OEKO-TEX® Standard 100 Spa
OEKO-Tex® CONFIDENCE IN TEXTILES STANDARD 100 18.0.57944 HOHENSTEIN HTTI Tested for harmful substances. www.oeko-tex.com/standard100

Stand: 21.06.2024 - 04:33:20