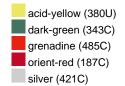

### Available colours

|                            | one size |
|----------------------------|----------|
| Weight in g                | 222 g    |
| VPE                        | 5/50     |
| (Pcs. per inner packaging  |          |
| / pcs. per outer packaging |          |

## Available colours

OEKO-TEX® Standard 100 Spa
OEKO-Tex® CONFIDENCE IN TEXTILES STANDARD 100 18.0.57944 HOHENSTEIN HTTI Tested for harmful substances. www.oeko-tex.com/standard100

Stand: 21.06.2024 - 04:46:27