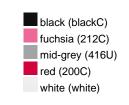

### Available colours

|                            | one size |
|----------------------------|----------|
| Weight in g                | 222 g    |
| VPE                        | 5/50     |
| (Pcs. per inner packaging  |          |
| / pcs. per outer packaging |          |

## Available colours

OEKO-TEX® Standard 100 Spa
OEKO-Tex® CONFIDENCE IN TEXTILES STANDARD 100 18.0.57944 HOHENSTEIN HTTI Tested for harmful substances. www.oeko-tex.com/standard100

Stand: 21.06.2024 - 04:46:27