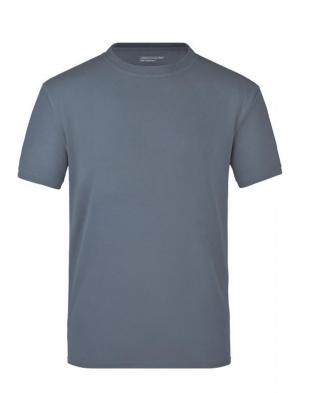

## T-shirt made of highly-functional $\operatorname{CoolDry}\nolimits \ensuremath{\mathbb{R}}$

Double-knitted, structured jersey Inside made of polyester-five-channel fibre, outside made of cotton Comfortable to wear, breathable and quick-drying Neck tape, twin needle stitching on shoulders, neckline and armlines

## Features

## **CoolDry**®

Due to the CoolDry® treating moisture is transported to the outside and creates a comfortable feeling. The textiles dry quickly, are breathable and ideal for all activities.

Stand: 05.06.2024 - 00:18:11