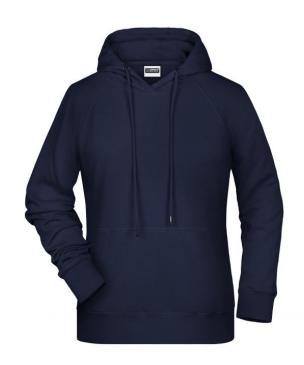

# Hooded sweatshirt with raglan sleeves

High-quality sweat fabric with roughened inside 85% combed ring-spun organic cotton Two-layer hood with drawcord Lateral dividing seams at the front, kangaroo pocket Cuffs with elastane Tear off!®-label 8023: lightly waisted

**Fabric:** Outer fabric (300 g/m²): 85%

cotton, 15% polyester

Country of origin: Pakistan

Customs tariff number: 61102099

Care instructions:

Partner article:

Ņ

Men's Hoody Art-Nr.: 8024